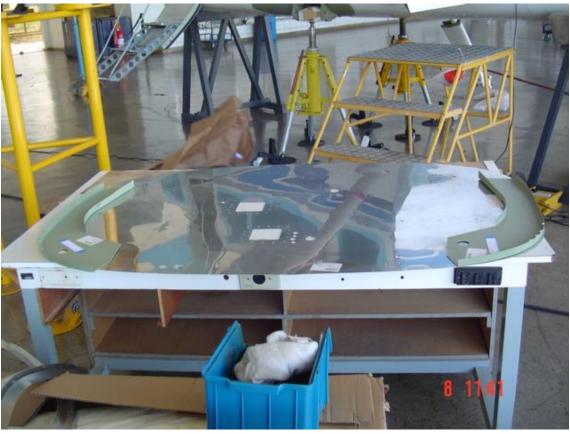

## **Describe Aircraft Damage (Include Photographs):**

During a normal landing of the Aircraft in Manaus (SWFN) the aircraft hit the ground 10 yards before the runway with it's right wheel (see picture below).

It was verified that during the hard landing the right landing gear was damaged.