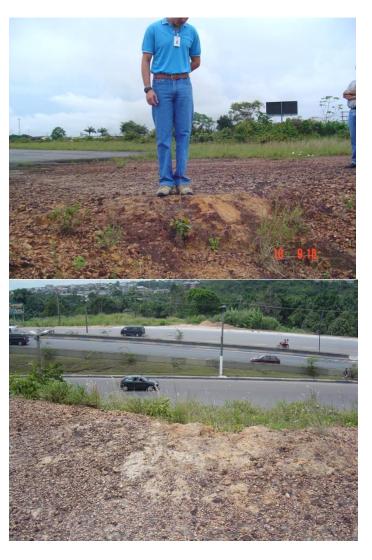

## **Describe Aircraft Damage (Include Photographs):**

During a normal landing of the Aircraft in Manaus (SWFN) the aircraft hit the ground 10 yards before the runway with it's right wheel (see picture below).

It was verified that during the hard landing the right landing gear was damaged.