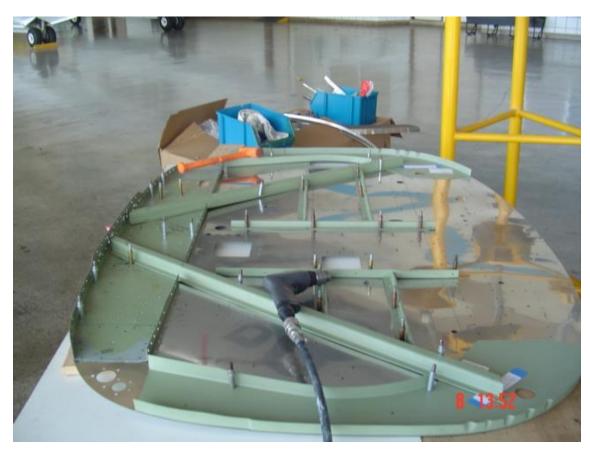

## **Describe Aircraft Damage (Include Photographs):**

During a normal landing of the Aircraft in Manaus (SWFN) the aircraft hit the ground 10 yards before the runway with it's right wheel (see picture below).

It was verified that during the hard landing the right landing gear was damaged.