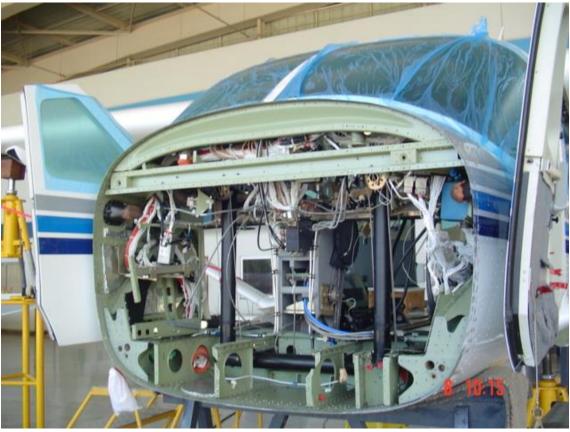

## **Describe Aircraft Damage (Include Photographs):**

During a normal landing of the Aircraft in Manaus (SWFN) the aircraft hit the ground 10 yards before the runway with it's right wheel (see picture below).

It was verified that during the hard landing the right landing gear was damaged.