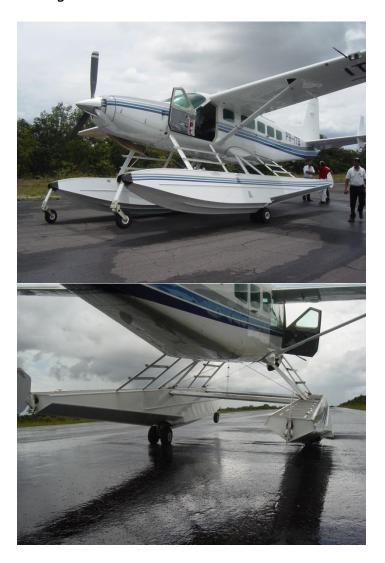

## **Aircraft Information:**

Aircraft type: C208 Aircraft SN: 20800372 Aircraft Total

**Time:** 750,6 Hrs.\*

\*Actual total time of the aircraft after a ferry flight from Manaus (SWFN) to Recife (SBRF).

## **Describe Aircraft Damage (Include Photographs):**

During a normal landing of the Aircraft in Manaus (SWFN) the aircraft hit the ground 10 yards before the runway with it's right wheel (see picture below).

It was verified that during the hard landing the right landing gear was damaged.