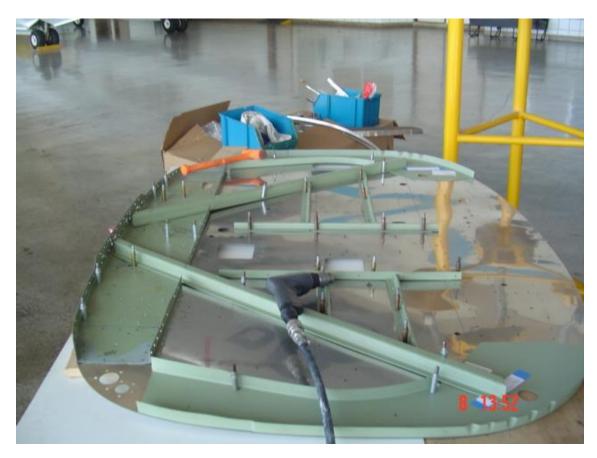

## **Describe Aircraft Damage (Include Photographs):**

During a normal landing of the Aircraft in Manaus (SWFN) the aircraft hit the ground 10 yards before the runway with it's right wheel (see picture below).

It was verified that during the hard landing the right landing gear was damaged.